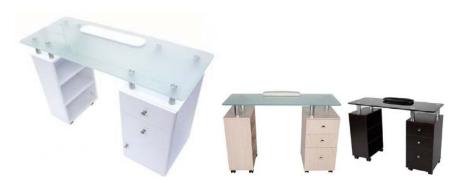

## Description:

Beautifully designed glass top manicure table.

#### Features:

Simple, clean and contemporary design glass top manicure table/nail station perfect for day spa décor. Come with glass top, (3) section shelves, (2) drawers, and (1) cabinets. Luxurious frosted glass top w/ rounded edges raised on steel pedestals. Includes hand rest pad.

## Specifications:

- o Dimensions 44"W x 17"D x 31"H
- o Electrical None
- o Plumbing None
- o Warranty 1 Year

# **Upholstery/Color Options:**

White with frosted glass top, Maple with frosted glass top, Walnut brown w/ black glass top.

Purchasing Contact: Spa Development International

spadev.com • 888-474-4SDI • info@spadev.com